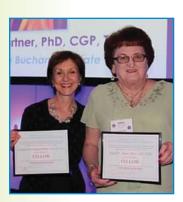

FELLOWS
Connie Lawrence James, MSW, LSW,
CET II, Janell F. Adair, MA, LPC, TEP
and Pamela Goffman, LCSW, TEP
(not shown)

2014 AWARD WINNERS
(back row) Robert Szita, Steven Durost, Nien-Hwa Lai, Lorelei
Goldman, (front row) Bernice Garfield-Szita, Connie Lawrence James,
Janell Adair, Dena Baumgartner and Antonina Garcia