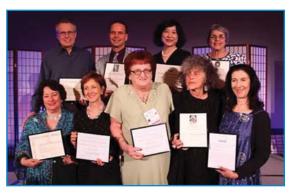

FELLOWS
Connie Lawrence James, MSW, LSW,
CET II, Janell F. Adair, MA, LPC, TEP
and Pamela Goffman, LCSW, TEP
(not shown)

2014 AWARD WINNERS
(back row) Robert Szita, Steven Durost, Nien-Hwa Lai, Lorelei
Goldman, (front row) Bernice Garfield-Szita, Connie Lawrence James,
Janell Adair, Dena Baumgartner and Antonina Garcia